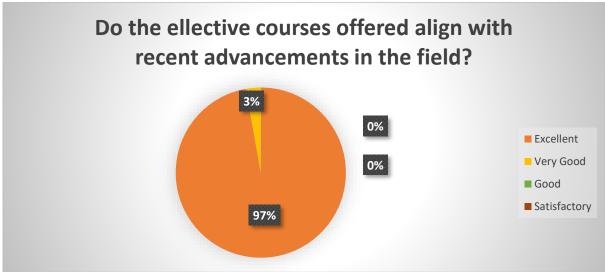

#### 1. Excellent 2. Very Good 3. Good 4. Satisfactory

(An Autonomous Institution Affiliated to Andhra University)