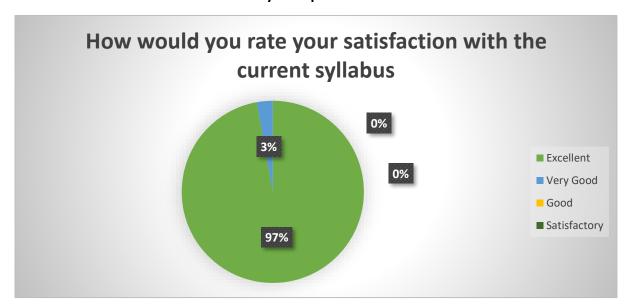

#### 1. Excellent 2. Very Good 3. Good 4. Satisfactory

(An Autonomous Institution Affiliated to Andhra University)

#### 1. Excellent 2. Very Good 3. Good 4. Satisfactory