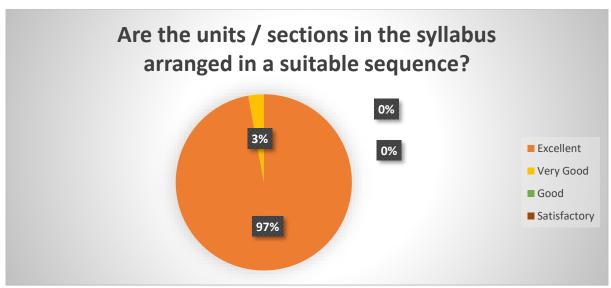

#### 1. Excellent 2. Very Good 3. Good 4. Satisfactory

(An Autonomous Institution Affiliated to Andhra University)