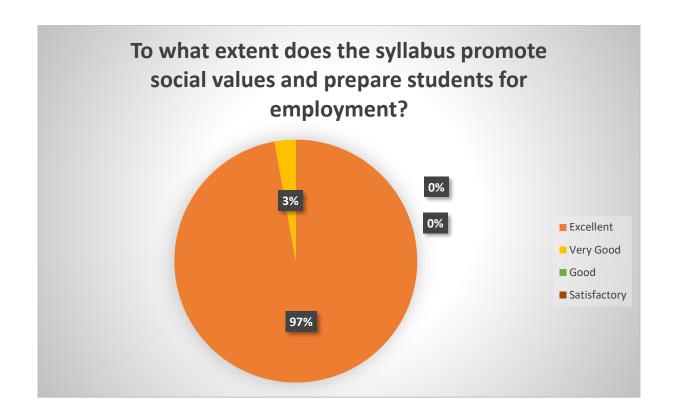

(An Autonomous Institution Affiliated to Andhra University)





### **Feedback on Curriculum by Students**

**Analysis Report 2022-23** 























(An Autonomous Institution Affiliated to Andhra University)





# Feedback on Curriculum by Employers

**Analysis Report 2022-23** 



#### 1. Excellent 2. Very Good 3. Good 4. Satisfactory



(An Autonomous Institution Affiliated to Andhra University)





#### **Feedback on Curriculum by teachers**

**Analysis Report 2022-23** 



#### 1. Excellent 2. Very Good 3. Good 4. Satisfactory



(An Autonomous Institution Affiliated to Andhra University)



## Feedback on Curriculum by Alumni

**Analysis Report 2022-23** 



#### 1. Excellent 2. Very Good 3. Good 4. Satisfactory