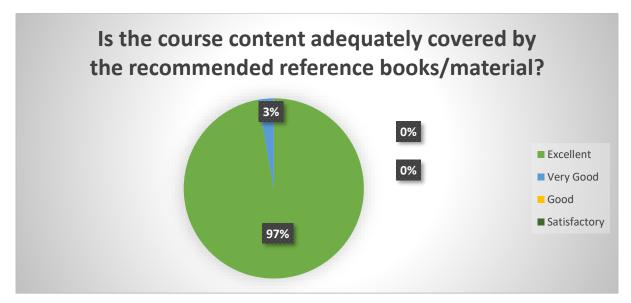

(An Autonomous Institution Affiliated to Andhra University)





### **Feedback on Curriculum by Students**

**Analysis Report 2022-23** 























(An Autonomous Institution Affiliated to Andhra University)





# Feedback on Curriculum by Employers

**Analysis Report 2022-23** 



#### 1. Excellent 2. Very Good 3. Good 4. Satisfactory



(An Autonomous Institution Affiliated to Andhra University)





#### **Feedback on Curriculum by teachers**

**Analysis Report 2022-23** 



#### 1. Excellent 2. Very Good 3. Good 4. Satisfactory



(An Autonomous Institution Affiliated to Andhra University)



## Feedback on Curriculum by Alumni

**Analysis Report 2022-23** 



#### 1. Excellent 2. Very Good 3. Good 4. Satisfactory