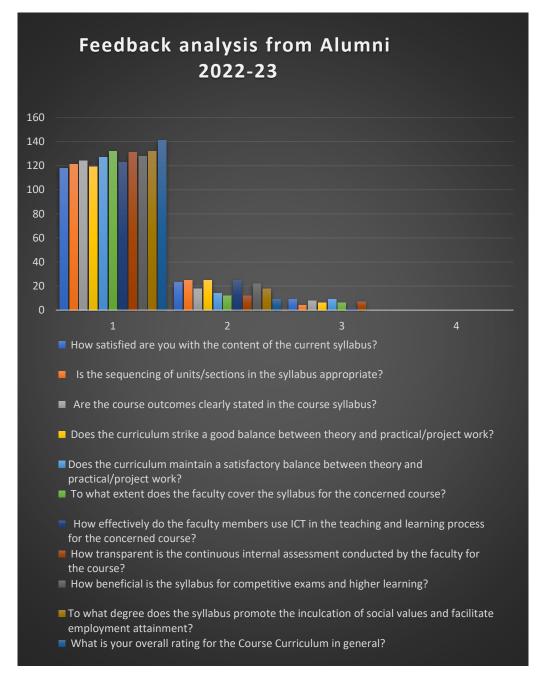

## Feedback on Curriculum by Alumni

**Analysis Report 2022-23** 

#### 1. Excellent 2. Very Good 3. Good 4. Satisfactory