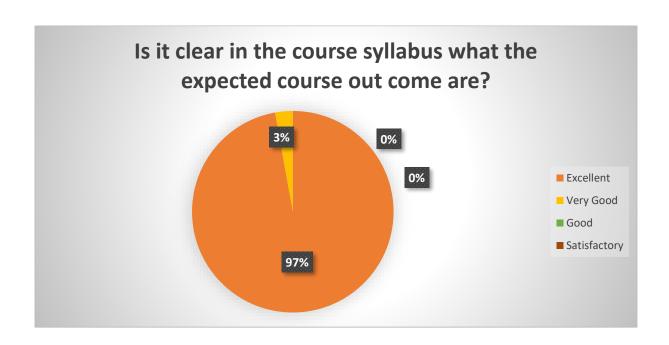

#### 1. Excellent 2. Very Good 3. Good 4. Satisfactory

(An Autonomous Institution Affiliated to Andhra University)

#### 1. Excellent 2. Very Good 3. Good 4. Satisfactory