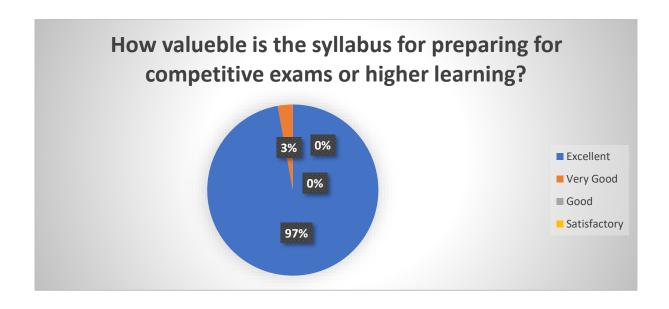

#### 1. Excellent 2. Very Good 3. Good 4. Satisfactory

(An Autonomous Institution Affiliated to Andhra University)