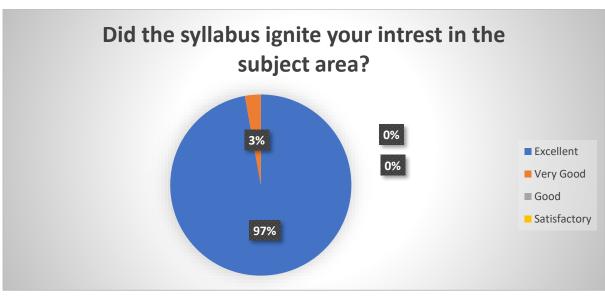

#### 1. Excellent 2. Very Good 3. Good 4. Satisfactory

(An Autonomous Institution Affiliated to Andhra University)