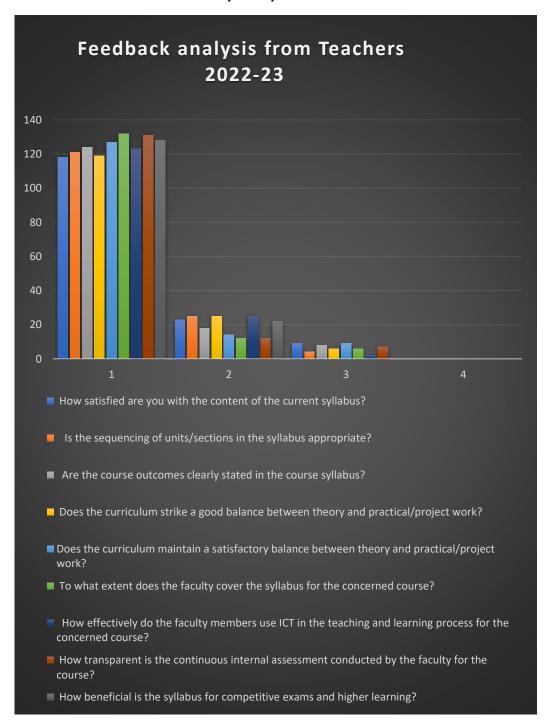

#### **Feedback on Curriculum by teachers**

**Analysis Report 2022-23** 

#### 1. Excellent 2. Very Good 3. Good 4. Satisfactory

(An Autonomous Institution Affiliated to Andhra University)