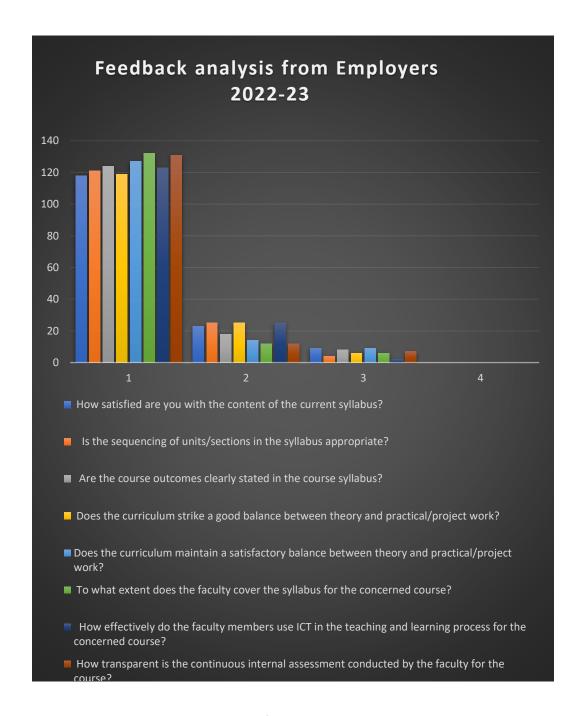

# Feedback on Curriculum by Employers

**Analysis Report 2022-23** 

#### 1. Excellent 2. Very Good 3. Good 4. Satisfactory

(An Autonomous Institution Affiliated to Andhra University)