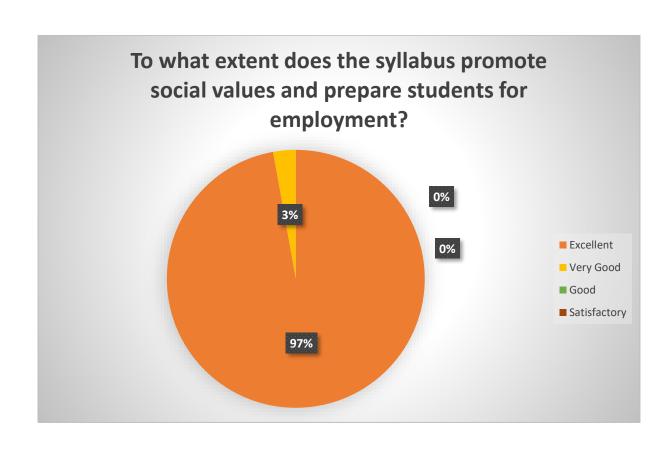

(An Autonomous Institution Affiliated to Andhra University)





### **Feedback on Curriculum by Students**

**Analysis Report 2022-23** 























(An Autonomous Institution Affiliated to Andhra University)





# Feedback on Curriculum by Employers

**Analysis Report 2022-23** 



#### 1. Excellent 2. Very Good 3. Good 4. Satisfactory



(An Autonomous Institution Affiliated to Andhra University)





#### **Feedback on Curriculum by teachers**

**Analysis Report 2022-23** 



#### 1. Excellent 2. Very Good 3. Good 4. Satisfactory



(An Autonomous Institution Affiliated to Andhra University)



## Feedback on Curriculum by Alumni

**Analysis Report 2022-23** 



#### 1. Excellent 2. Very Good 3. Good 4. Satisfactory